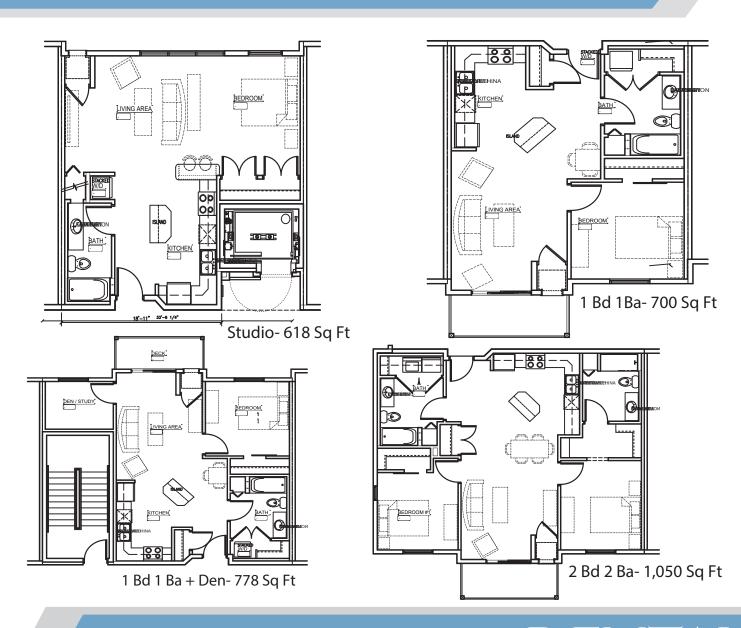

# FLOOR PLANS

Studio: \$865-\$895

1 Bedroom 1 Bathroom: \$900 - \$985

1 Bedroom 1 Bathroom + Den: \$1,055 - \$1,085

2 Bedroom 2 Bathroom: \$1250 - \$1285

RENTAL 85 RATES