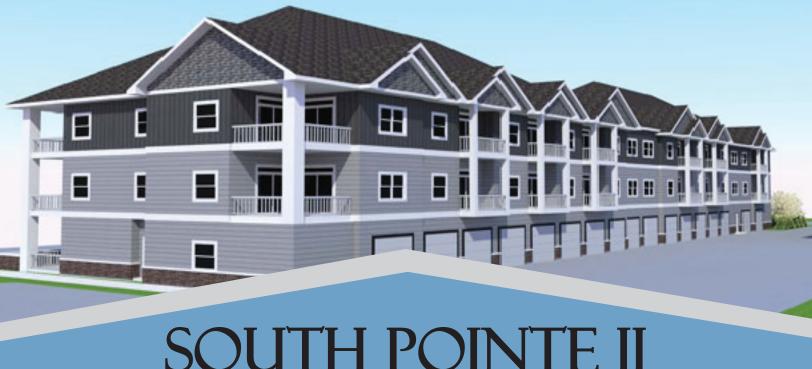

## SOUTH POINTE II

175 18th ST SW, Owatonna, MN 55060

### **NOW OPEN**

It's conveniently located close to daycare, shopping, Hy-Vee grocery s tore, great restaurants, hospital, parks and Steele County Fairgrounds. South Pointe II offers individually controlled heat and air conditioning, fitness center, in-home washer/dryers, stainless steel appliances and flat top stoves in every apartment.